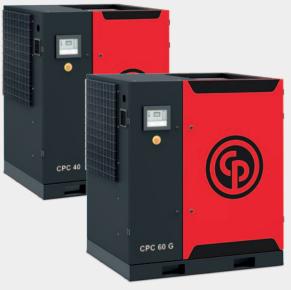

### CPC / CPD Belt Driven Series 30 - 75 kW / 40 - 100 hp

Your smart industry

The CPC / CPD belt-driven range of oil-injected screw

The components have been carefully selected to assure optimal quality and reliability. While the footprint is reduced

## Technology

Belt driven screw compressor

Jse 👸

Noise level

Silent: 69 - 75 dB(A)

FAD

3840 - 12600 l/min

Pressure

## **CPC / CPD Belt Driven Series** 30 - 75 kW / 40 - 100 hp