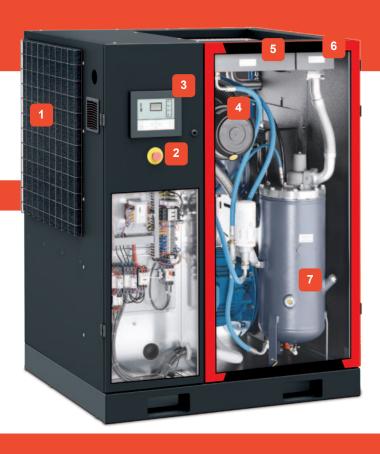

#### Robust and powerful compressor

- 1 Filtration panel
- 2 Emergency sop
- 3 Controller
- 4 Air filter
- 5 Oil cooler
- 6 Air cooler
- 7 Oil-separator vessel